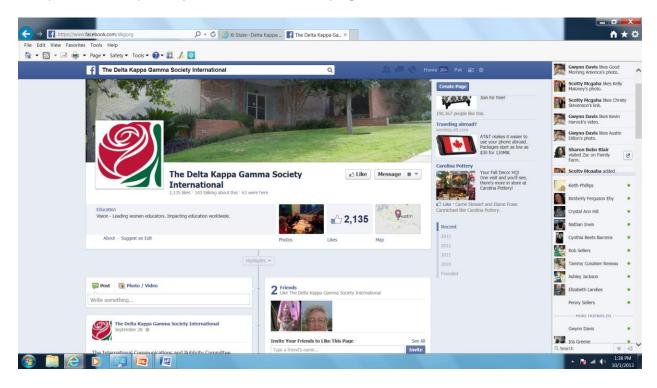

bottom of the page, select the appropriate link. Watch for changes in the online store.

Support DKG by shopping at One Cause

http://www.onecause.com/

DKG International Facebook Page <a href="https://www.facebook.com/dkgorg">https://www.facebook.com/dkgorg</a> (You should be signed in to your Facebook account to access this page.) Do you see anyone you know on this page???