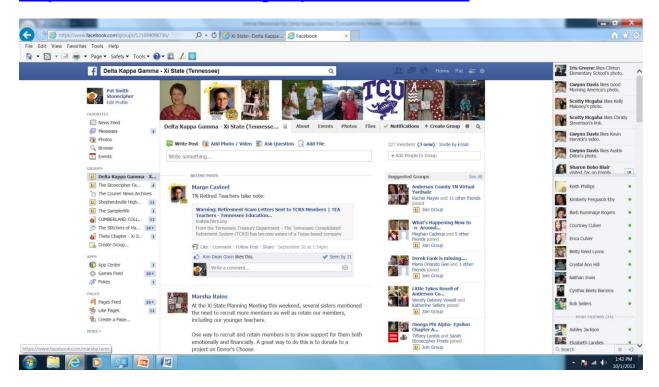

# Xi State Facebook page

https://www.facebook.com/groups/121694096736/

You should be signed in to your Facebook account to access this page. This is a closed site and you must request membership. (I can send a request on your behalf if you will let me know the email you use for Facebook.) Do you see anyone you know on this page???