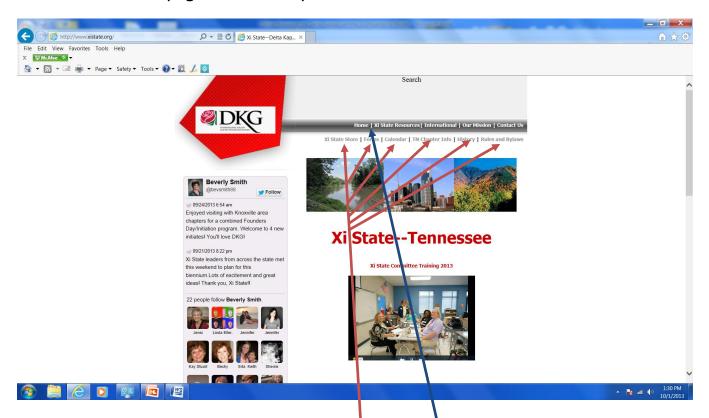

Tennesse Xi State site <a href="http://www.xistate.org">http://www.xistate.org</a>
This is the home page as of today, October 1, 2013.

Look here for the areas you can access and here. (Note that there are TWO menus.)