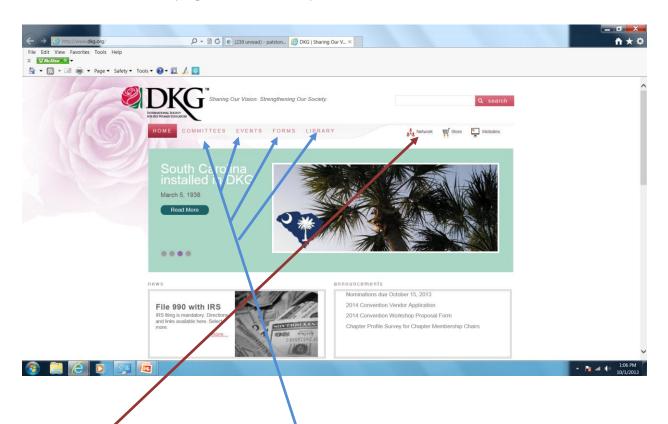

Delta Kappa Gamma International site <a href="http://www.dkg.org">http://www.dkg.org</a>
This is the home page as of today, October 1, 2013.

If you have an email address registered with DKG, you can log in to the Network here. (See information below for instructions.)

Look here for the areas you can access.

The following was taken from the Sept/Oct 2013 DKG newsletter

The DKG website has an updated look, an enhanced search feature... Travel across the top navigation; notice drop-down menus to help find more items quickly. These secondary items will adapt to the technology as it continues to grow and change. Find **Network** on the top right side to join the newly established social network. The most active groups from the previous network have been re-built and await participants to re-join. With pre-registration, logging in requires your email address and the generic password Delta01#. To find contact info, scroll to the

bottom of the page, select the appropriate link. Watch for changes in the online store.

Support DKG by shopping at One Cause

http://www.onecause.com/

DKG International Facebook Page <a href="https://www.facebook.com/dkgorg">https://www.facebook.com/dkgorg</a> (You should be signed in to your Facebook account to access this page.) Do you see anyone you know on this page???